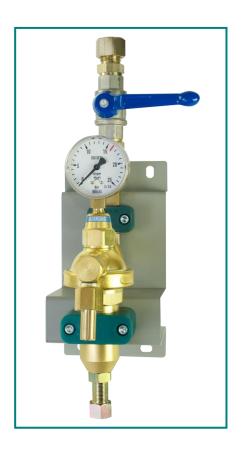

Gas supply stations that are fed over a ring and junction system. For large flow volumes from flame cutting, plasma and laser cutting applications.

The PEDR 7 consists of one regulator in brass a ball valve and wall console.