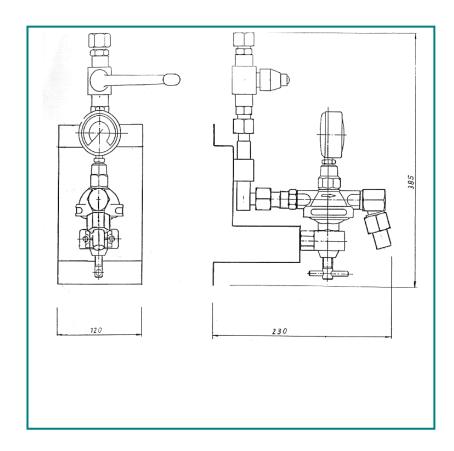

Gas supply stations that are fed over a ring and junction system. For large flow volumes from flame cutting, plasma and laser cutting applications.

The PEDR 7 consists of one regulator in brass a ball valve and wall console.