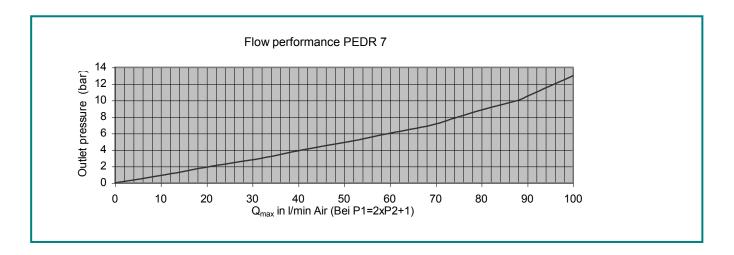

## **Supply station PEDR 7**

| Model     | Gas      | Inlet<br>pressure<br>P1 | Outlet<br>pressure<br>P2 | Flow<br>Q1      | Inlet connection | Outlet connection |
|-----------|----------|-------------------------|--------------------------|-----------------|------------------|-------------------|
| PEDR 7 ST | F, NF,NC | max. 35 bar             | max. 30 bar              | max.<br>70 m³/h | Clamp screw Ø16  | G½ DIN EN 560     |